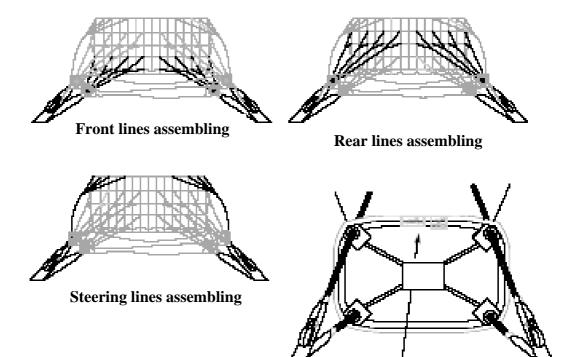

Before installation, the canopy must be inspected and checked.

Installation and packing implies that the canopy, its components and accessories are in perfect condition and airworthly.

- 2) Connect the canopy to the rig.
- 3) Check the canopy connection to risers with the following drawing:

Check of slider position
The identification stamp shall be placed between rear risers toward top direction.
(lower surface side)

PARACHUTES DE FRANCE 2 rue Denis Papin Jouy le Moutier 95031 Cergy Pontoise Tél. 33 1 34 32 77 77 Fax 33 1 34 32 73 17