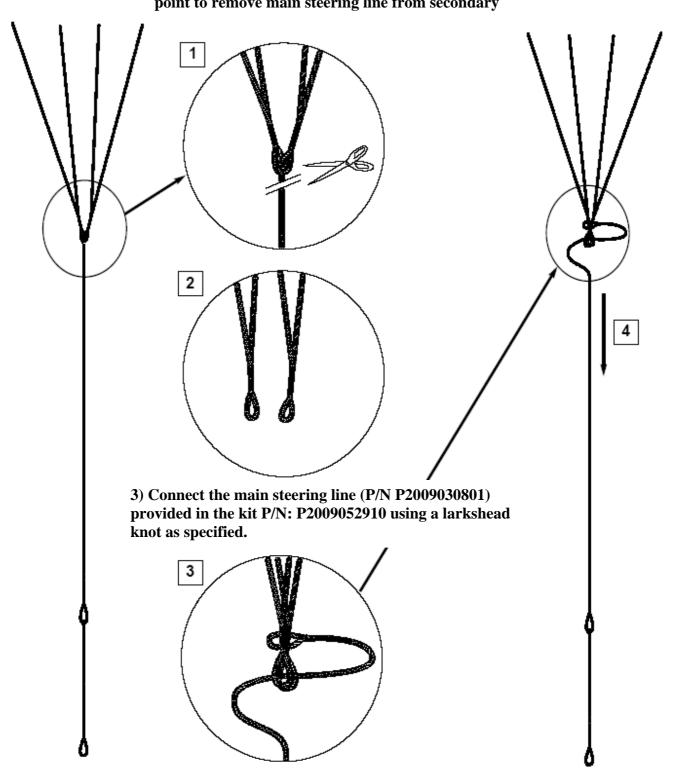

#### STEP A - STEERING LINES REPLACEMENT:

1) and 2) Cut the steering line of canopy at the specified point to remove main steering line from secondary

4) Hold the larkshead knot tight. Carry out same operations to the opposite steering line.